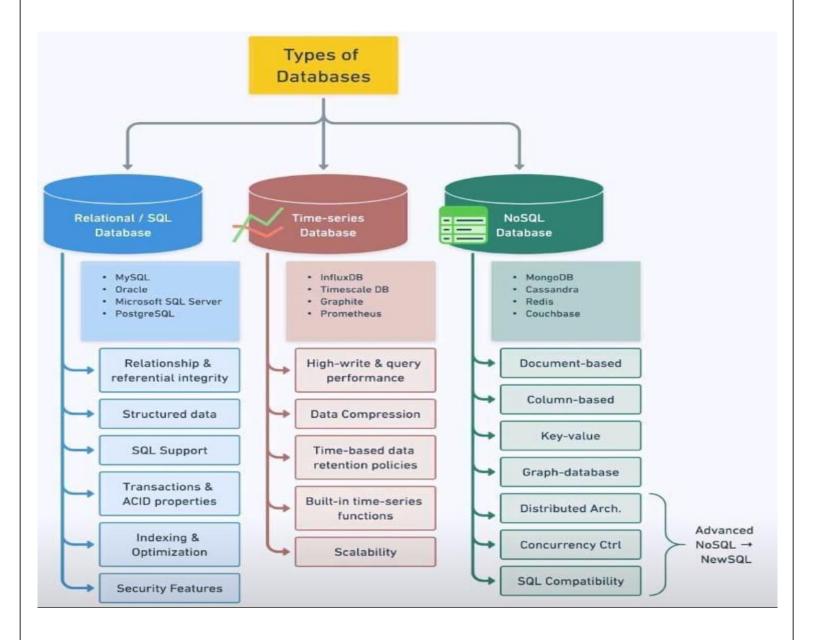

# **TYPES OF DATABASE**

MRS. PRIYA SHARMA MRS.NIKITAPANCHAL

TEACHING ASSISTANT